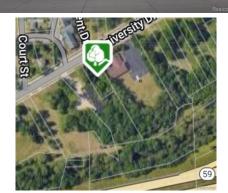

## 472 University Dr, Pontiac, MI 48342

- » MLS #: 20240042247
- Land | Lot: 13,939 ft<sup>2</sup> »
- » More Info: 472UniversityDr.IsForSale.com

James White (248) 891-3876 jwhitepropertysales@gmail.com

**3DX Real Estate LLC** 3155 W Big Beaver Rd. | Ste 110 Troy, MI 48084 (888) 304-1447

\$ 110,000

Remarks

Don't pass up this opportunity to own a buidable, 1/3 acre, Residential lot, conveniently located just down from Amazon, and just up from Downtown Pontiac. The Clinton River runs behind this property, and Charlie Harrison Park is almost directly across the street. Don't miss out. This is your chance. Motivated Seller. Send your best offer ASAP.